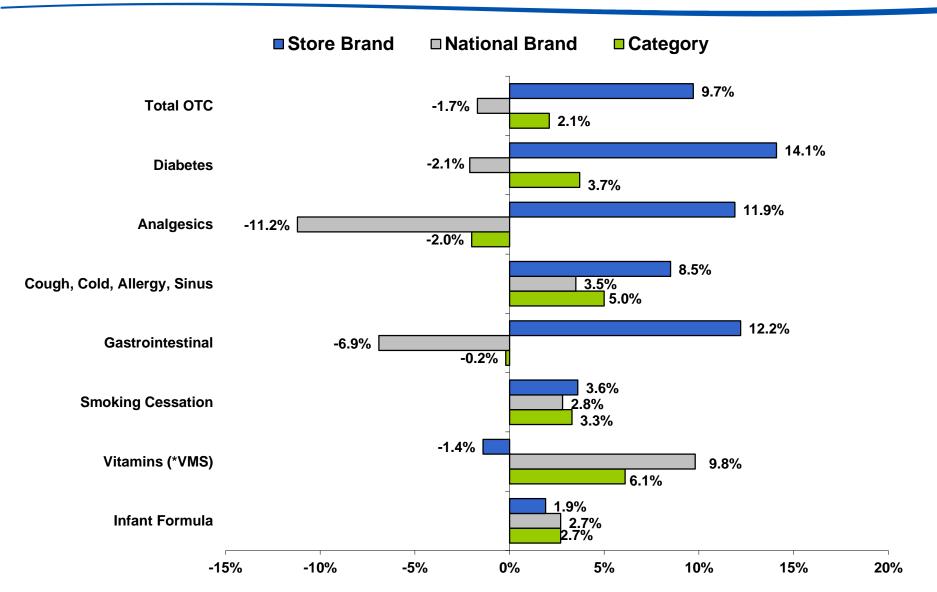

-----------|----|------------------|---------------------|
| Consolidated Perrigo Adjusted Operating Income | \$ 8               | 8 <b>83</b><br>195  | \$ | <b>838</b> 179   | <b>5%</b><br>9%     |
| Consumer Healthcare Adjusted Operating Income  | 5                  | 5 <b>39</b><br>99   |    | <b>471</b><br>84 | <b>14%</b><br>17%   |
| Nutritionals Adjusted Operating Income         | 1                  | <b>22</b> 14        |    | <b>128</b>       | <b>(5%)</b><br>29%  |
| Rx Pharmaceuticals Adjusted Operating Income   | 1                  | <b>63</b> 74        |    | <b>177</b> 79    | <b>(8%)</b><br>(6%) |
| API Adjusted Operating Income                  |                    | <b>41</b> <i>14</i> |    | <b>43</b> 12     | <b>(4%)</b><br>17%  |



### ▲ All Category Update – 52 Weeks





### **Consumer Healthcare Segment – Adjusted Financials\***

| (\$ in millions)            | C  | Q2 2013    | C  | Q2 2012 | % Change<br>Y/Y | Change as a<br>% to sales |
|-----------------------------|----|------------|----|---------|-----------------|---------------------------|
| Net Sales                   | \$ | 539        | \$ | 471     | 14%             |                           |
| Adjusted Cost of Sales      |    | 366        |    | 321     | 14%             |                           |
| Adjusted Gross Profit       |    | 173        |    | 150     | 16%             | 30 bps                    |
| Adjusted Operating Expenses |    | <i>7</i> 5 |    | 65      | 14%             |                           |
| Adjusted Operating Income   | \$ | 99         | \$ | 84      | 17%