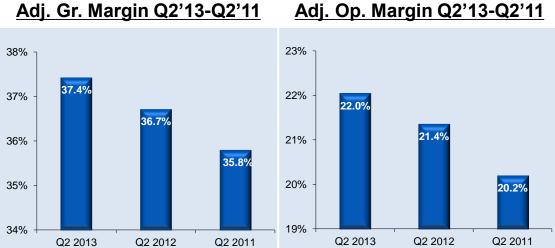

| Adjus                     | sted Gross M           | argin                |  |  |  |
|---------------------------|------------------------|----------------------|--|--|--|
| Q2 2013                   | Q2 2012                | Change               |  |  |  |
| 37.4%                     | 36.7%                  | 70 bps               |  |  |  |
| Adjusted Operating Margin |                        |                      |  |  |  |
| Adjuste                   | d Operating            | Margin               |  |  |  |
| Adjuste<br>Q2 2013        | d Operating<br>Q2 2012 | <b>Margin</b> Change |  |  |  |

#### Adj. Gr. Margin Q2'13-Q2'11

### PERRIGO COMPANY RECONCILIATION OF NON-GAAP MEASURES

(in thousands, except per share amounts) (unaudited)

|                                             | Three Months Ended |         |      |          |         |    |          |    |         |       |                      |         |    |          |      |      |
|---------------------------------------------|--------------------|---------|------|----------|---------|----|----------|----|---------|-------|----------------------|---------|----|----------|------|------|
| Consolidated                                |                    |         | Dece | mber 29, | 2012    |    |          |    |         | Decer | mber 31, 20          | .011    |    |          | % Ch | ange |
|                                             |                    |         | No   | n-GAAP   |         |    |          |    |         | No    | n-GAAP               |         |    |          |      | As   |
|                                             |                    | GAAP    | Adjı | ustments | <u></u> | As | Adjusted |    | GAAP    | Αdjι  | ustments             | _       | As | Adjusted | GAAP | Adj. |
| Net sales                                   | \$                 | 882,959 | \$   | -        |         | \$ | 882,959  | \$ | 838,170 | \$    | -                    |         | \$ | 838,170  | 5%   | 5%   |
| Cost of sales                               |                    | 575,794 |      | 23,308   | (a,b)   |    | 552,486  |    | 543,295 |       | 12,931 <sup>(a</sup> | a)<br>_ |    | 530,364  | 6%   | 4%   |
| Gross profit                                |                    | 307,165 |      | 23,308   |         |    | 330,473  |    | 294,875 |       | 12,931               |         |    | 307,806  | 4%   | 7%   |
| Operating expenses                          |                    |         |      |          |         |    |          |    |         |       |                      |         |    |          |      |      |
| Distribution                                |                    | 11,699  |      | -        |         |    | 11,699   |    | 9,095   |       | -                    |         |    | 9,095    | 29%  | 29%  |
| Research and development                    |                    | 28,323  |      | -        |         |    | 28,323   |    | 31,148  |       | -                    |         |    | 31,148   | -9%  | -9%  |
| Selling and administration                  |                    | 103,286 |      | 7,476    | (a,c,d) |    | 95,810   |    | 93,964  |       | 5,428                | (a,e)   |    | 88,536   | 10%  | 8%   |
| Total operating expenses                    |                    | 143,308 |      | 7,476    | -       |    | 135,832  |    | 134,207 |       | 5,428                | _       |    | 128,779  | 7%   | 5%   |
| Operating income                            |                    | 163,857 |      | 30,784   |         |    | 194,641  |    | 160,668 |       | 18,359               |         |    | 179,027  | 2%   | 9%   |
| Interest, net                               |                    | 15,314  |      | -        |         |    | 15,314   |    | 15,641  |       | -                    |         |    | 15,641   | -2%  | -2%  |
| Other expense, net                          |                    | 76      |      | -        |         |    | 76       |    | 752     |       | -                    |         |    | 752      | -90% | -90% |
| Loss on sale of investment                  |                    | 3,049   |      | 3,049    | _       |    |          |    | -       |       |                      | _       |    | -        | -    | -    |
| Pre-tax income                              |                    | 145,418 |      | 33,833   |         |    | 179,251  |    | 144,275 |       | 18,359               |         |    | 162,634  | 1%   | 10%  |
| Income tax expense                          |                    | 39,463  |      | 11,705   | (f)     |    | 51,168   |    | 44,536  |       | 5,667 <sup>(1</sup>  | f)<br>_ |    | 50,203   | -11% | 2%   |
| Net income                                  | \$                 | 105,955 | \$   | 22,128   |         | \$ | 128,083  | \$ | 99,739  | \$    | 12,692               | =       | \$ | 112,431  | 6%   | 14%  |
| Diluted EPS                                 | \$                 | 1.12    |      |          |         | \$ | 1.36     | \$ | 1.06    |       |                      |         | \$ | 1.20     | 6%   | 13%  |
| Diluted weighted average shares outstanding |                    | 94,450  |      |          |         |    | 94,450   |    | 94,043  |       |                      |         |    | 94,043   |      |      |
| Effective tax rate                          |                    | 27.1%   |      |          |         |    | 28.5%    |    | 30.9%   |       |                      |         |    | 30.9%    |      |      |
| Gross margin                                |                    | 34.8%   |      |          |         |    | 37.4%    |    | 35.2%   |       |                      |         |    | 36.7%    |      |      |
| Operating margin                            |                    | 18.6%   |      |          |         |    | 22.0%    |    | 19.2%   |       |                      |         |    | 21.4%    |      | ļ    |